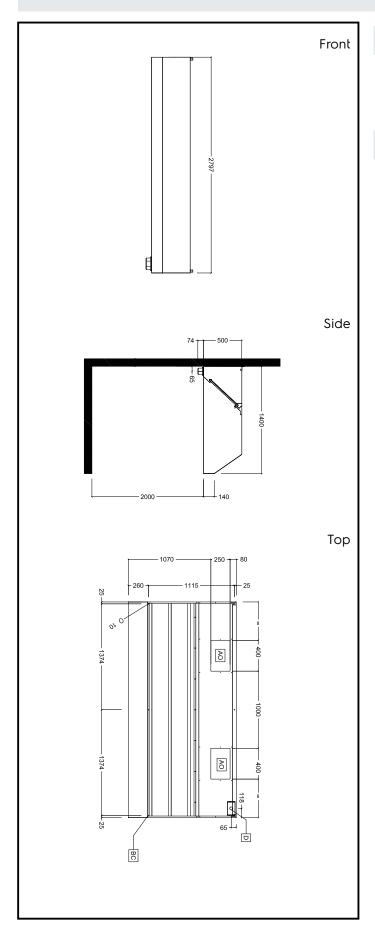

# **Key Information:**

External dimensions, Width:

642169 (BP1428DT)2800 mmExternal dimensions, Depth:1400 mmExternal dimensions, Height:500 mmNet weight:74 kg