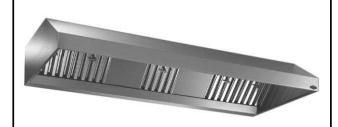

### **Ventilation Equipment** 304 S/S Wall Hood+Filters 2800X1400mm

| ITEM #  |
|---------|
| MODEL # |
| MODEL # |
| NAME #  |
| SIS #   |
| AIA#    |

**Main Features** 

- External panels with upturned edges to avoid injuries.
- Prearranged for installation of lighting.
- Low noise level.

#### Construction

- Eyebolts and screw anchors for ceiling installation.
- 304 AISI stainless steel condensation collection tray.
- Labyrinth filters guarantee constant filtration to avoid clogging and to protect against fire.
- 304 AISI stainless steel blind panels for a correct exhaustion.
- Outlet holes are sized in order to minimize drops in pressure.
- Perimetral gutter with drain hole to transfer grease into a 304 AISI container.
- Entirely constructed in 304 AISI stainless steel.
- 304 AISI stainless steel labyrinth filters easily removable for cleaning.

### Optional Accessories

- Drain for hoods, diam.1/2" (m), PNC 640409 □ with plug
- Speed variator for motors up PNC 640686 □ to 1,7 kW

642169 (BP1428DT)

304 stainless steel Wall Hood with filters